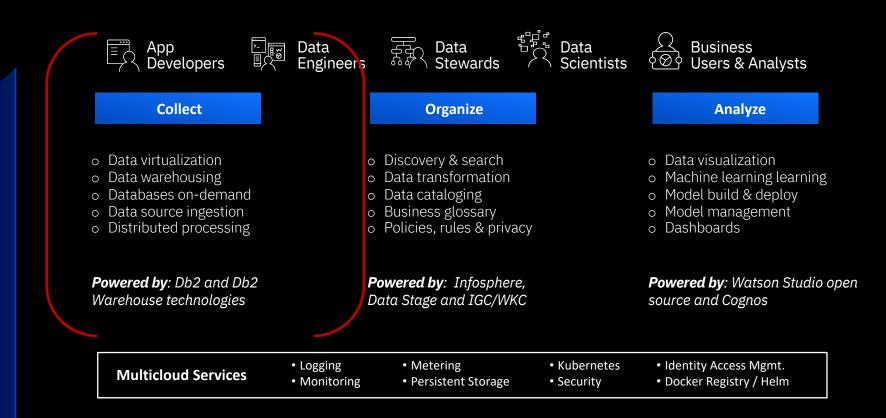

#### Cloud Pak for Data - Self-serve Different Personas

Foundational "out of the box" multicloud data & AI services

#### Cloud Pak for Data