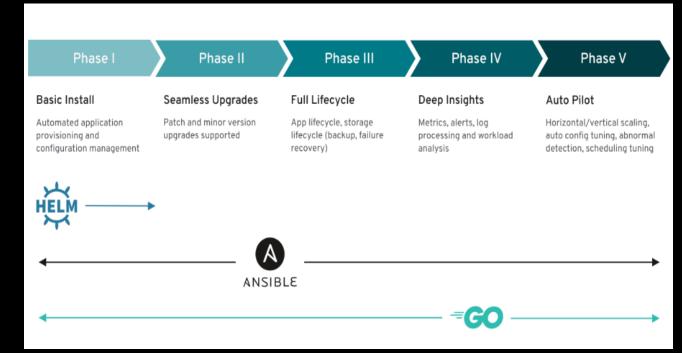

## What about Containers? Db2U born in k8s era

With a common underlying architecture based on **Kubernetes Operators**, **Db2U** delivers a consistent experience across cloud environments:

- RedHat OperatorHub: prototyping and production use
- Cloud Pak for Data: complex workloads, advanced management capabilities
- All Public Cloud: seamless applications migrations to AWS, Azure, SL, Google Cloud
- "True hybrid" experiences: transparent data movement between public and private clouds with Common SQL Engine